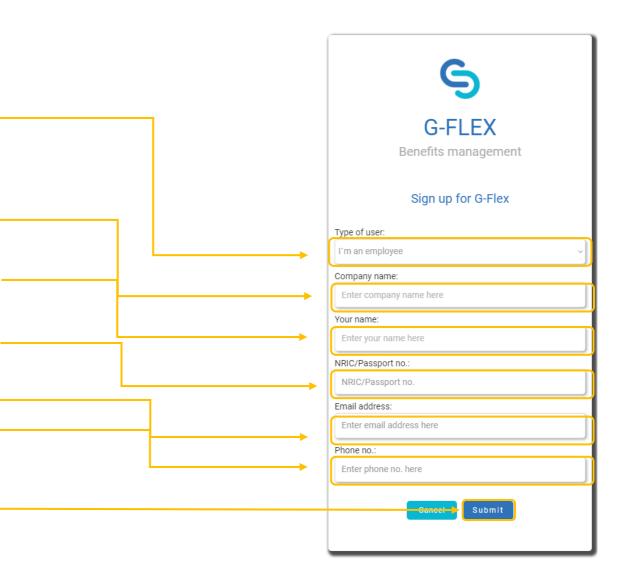

To get started, please **click "Sign Up here"** to <mark>set up your mobile app account.</mark>

|                       | 9                                      |
|-----------------------|----------------------------------------|
|                       | G-FLEX                                 |
| Bei                   | nefits management                      |
| Select administrator: |                                        |
| G-FLEX                | ~                                      |
| Username:             |                                        |
| Insert username       |                                        |
| Password:             |                                        |
| Password              |                                        |
| Remember me           |                                        |
|                       | LOG IN                                 |
| Forg                  | ot your password? <u>Reset it here</u> |
|                       | New to G-FLEX? Sign up here            |
|                       |                                        |

- First of all, you'll need to indicate what type of user are you.
   For a mobile app account, you will need to select '**I'm an** employee'.
- 2. After that, please key-in your company name.
- 3. Then, please key-in your full name in the third column. Once your name appears on the suggested list, please select it. Then your registered email address should automatically appear as well.
- 4. You'll need to key in your NRIC or passport number which will be used for your username.
- 5. If you need to change your email address, you may do so in the email address column.
- 6. The phone number will be automatically filled in once the Number 5 steps has been done (if not, please key in your number here).

7. Click Submit.