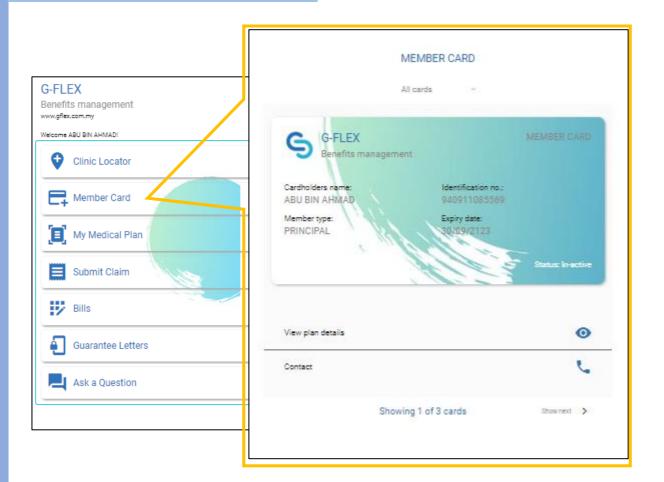

#### **MEMBER CARD**

- 1. In the **Member Card** menu, you will see the E-Card which displayed the following:
  - a. Name
  - b. Identification No (NRIC or Passport)
  - c. Member Type (Principal or Dependent)
  - d. Expiry date of your medical coverage
  - e. Your member status
- 2. You can also see your dependent E-Card (if any) by clicking the **Show Next** button at the bottom right corner.
- 3. To view a more detailed entitlement of your coverage, you may click the **View Plan Details** button and it will redirect you to the **My Medical Plan** page.
- 4. If any of the information displayed is incorrect or misspell, you can click the **Contact** button to liaise with G-Flex.