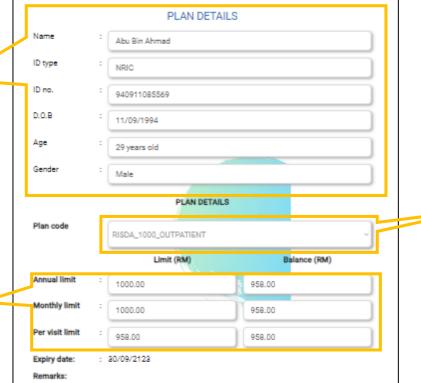

#### **MY MEDICAL PLAN**

1. This section is displaying your information. You can notify G-Flex if any of the information displayed is incorrect. You can see your dependents (if any) details by choosing the name from the dropdown list.

2. This section is for your current balance. This section is updated in real time, so any submission made either by panel clinics or nonpanel will be automatically deducted from the balance here.

The plan details displayed here briefly describes your coverage. Your organization may have specific coverage details and/or limitations that are not being displayed here. For a detailed explanation of your current benefits, exclusions, terms and conditions, please seek clarification from your human resources or contact G-FLEX. In the event of any inconsistency between the contents stated here and the specific coverage plans of your organization, the latter shall prevail. G-FLEX reserves the right to make changes to the contents stated in this application as and when it deems it necessary. 3. This section of Plan Details is showing the list of medical benefit plan. If you have than 1 medical coverage, you may click the dropdown menu and the list of your medical coverage will be shown as below:

organization may have specific coverage details and/or limitations that are not being displayed here. For a detailed explanation of your current benefits, exclusions, terms and conditions, please seek clarification from your human resources or contact G-FLEX. In the event of any inconsistency between the contents stated here and the specific coverage plans of your organization, the latter shall prevail. G-FLEX reserves the right to make changes to the contents stated in this application as and when it deems it necessary.