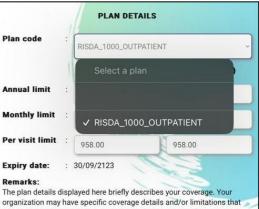

2. This section is for your current balance. This section is updated in real time, so any submission made either by panel clinics or nonpanel will be automatically deducted from the balance here.

The plan details displayed here briefly describes your coverage. Your organization may have specific coverage details and/or limitations that are not being displayed here. For a detailed explanation of your current benefits, exclusions, terms and conditions, please seek clarification from your human resources or contact G-FLEX. In the event of any inconsistency between the contents stated here and the specific coverage plans of your organization, the latter shall prevail. G-FLEX reserves the right to make changes to the contents stated in this application as and when it deems it necessary. 3. This section of Plan Details is showing the list of medical benefit plan. If you have than 1 medical coverage, you may click the dropdown menu and the list of your medical coverage will be shown as below:

organization may have specific coverage details and/or limitations that are not being displayed here. For a detailed explanation of your current benefits, exclusions, terms and conditions, please seek clarification from your human resources or contact G-FLEX. In the event of any inconsistency between the contents stated here and the specific coverage plans of your organization, the latter shall prevail. G-FLEX reserves the right to make changes to the contents stated in this application as and when it deems it necessary.