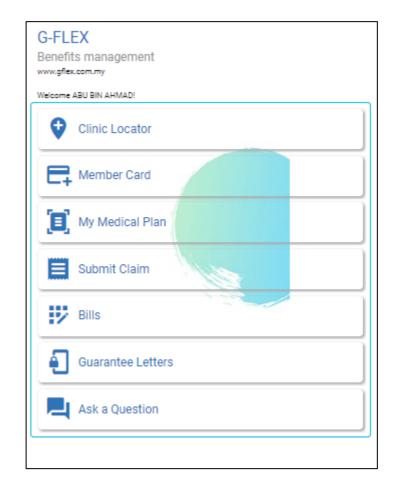

#### DASHBOARD

- 1. Once you've login into your mobile app, it will redirect you to the Dashboard page.
- 2. You will see the menu selections ranging from the Clinic Locator to Ask A Question, which will be covered later on.
- 3. If you have any difficulties to access the menus, please contact G-Flex for assistance (click on the Ask A Question menu)