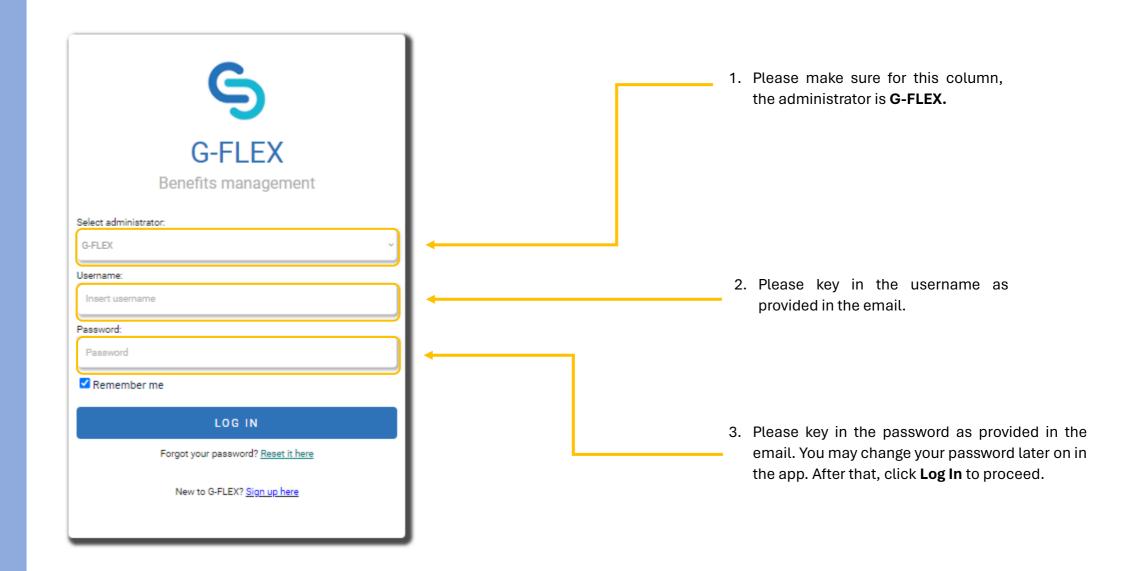

Once you've registered via the G-Flex portal, you will receive your login credentials as above. You may access the portal again by clicking the link provided to log-in.