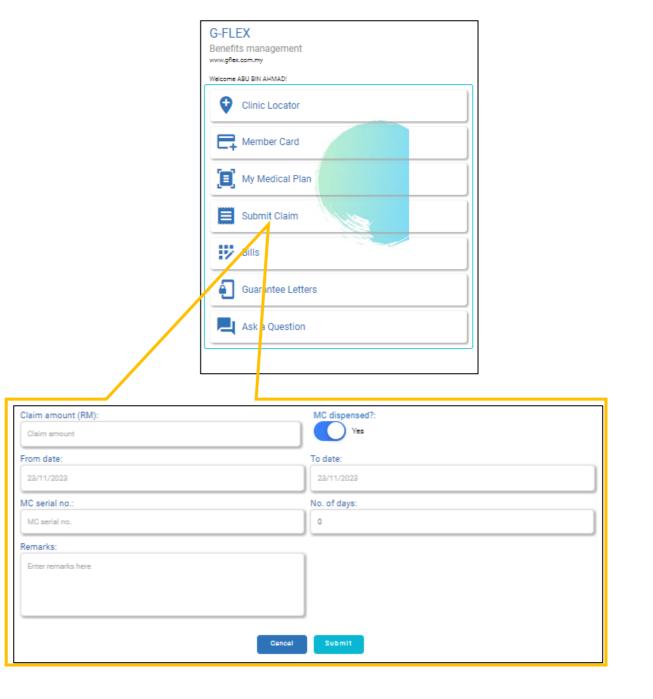

## **SUBMIT CLAIM**

- 1. The Submit Claim page is for you **to submit a claim under a non-panel clinic** that is not registered under G-Flex.
- 2. You may follow the steps below to fill out the details for your non-panel claim submission:

#### a. Full Name

- *i.* Automatically displayed by the app. You may select the principal or the dependent name.
- b. Employee ID
  - i. Automatically displayed by the app.
- c. ID Type
  - i. Automatically displayed by the app.
- d. ID Number
  - i. Automatically displayed by the app.
- e. Benefit Plan
  - *i.* You may choose which benefit plan you wish to select in order to deduct the amount from the plan (if you have more than 1 medical coverage)
- f. Merchant Type
  - i. The type of panel clinics you've visited.
- g. Merchant Name
  - i. Name of the non-panel clinics you've visited.

#### h. Receipt Number

- i. The receipt number displayed on the receipt.
- i. Receipt File Upload
  - i. You may upload the softcopy of the receipt, either in PDF format or in images.
- j. Claim Date
  - *i.* The date of the visit/treatment.
- k. Pay To
  - i. You can select either the principal or the dependent to be reimbursed.
- l. Encounter Limit (RM)
  - i. Your medical plan balances. This balance is subject to the type of medical plan you've selected.

#### **SUBMIT CLAIM**

m.

n.

**Claim Amount** i. The amount that you've paid and displayed on the receipt.

MC Dispensed (Optional) i. If you have an MC certificate, you can select 'Yes' and fill in the details. If not, please select 'No'.

- o. From Date (Optional) *i. The start date of your MC.*
- p. To Date (Optional)i. The end date of your MC.
- **q. MC Serial No. (Optional)** *i. The MC number that is displayed on the certificate.*
- r. No. of Days.

i. Automatically filled once you've selected the date.

s. Remarks.

i. Any additional information you like to share regarding the claim submission.

3. Once everything has been filled out, click **Submit** to send your claims to G-Flex. Please be informed that any approval or rejection is subject to your respective company management. To check if your claims have been approved or rejected, you may go to the **Bills** page view the claims.