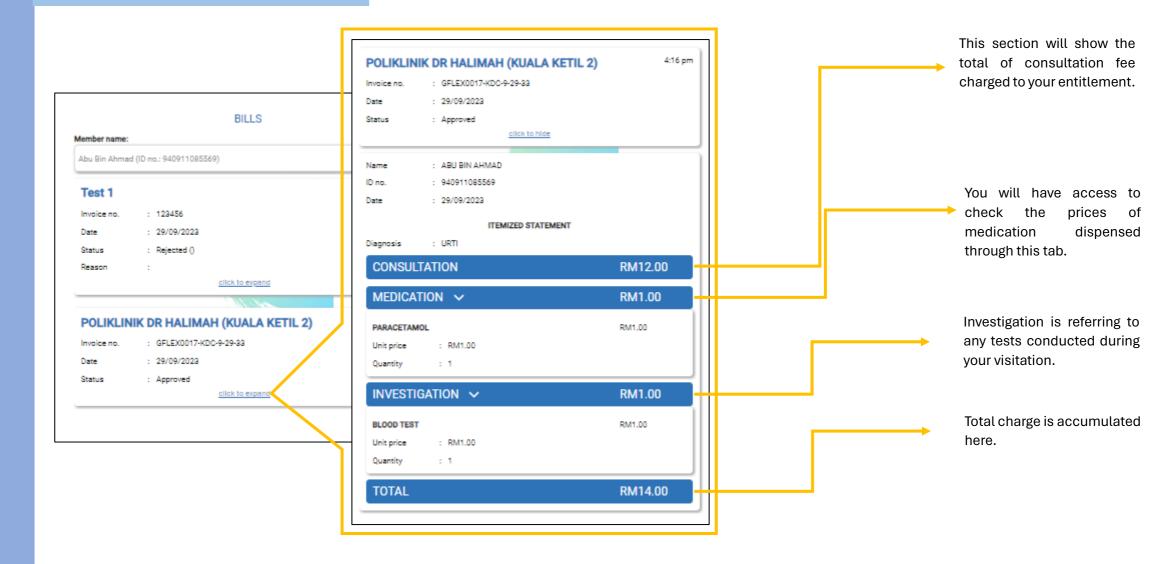

## BILLS

|               | BILLS                          |         |   | _  | In the<br>view th |
|---------------|--------------------------------|---------|---|----|-------------------|
| Member name:  |                                |         |   |    |                   |
| Abu Bin Ahmad | d (ID no.: 940911085569)       | ~       |   |    |                   |
| Test 1        |                                | 4:31 pm |   |    |                   |
| Invoice no.   | : 123456                       |         |   |    |                   |
| Date          | : 29/09/2023                   |         |   | 2  | You c             |
| Status        | : Rejected ()                  |         |   | ۷. | panel             |
| Reason        | :                              |         |   |    | the vi            |
|               | click to expand                |         |   |    | the vi            |
|               |                                |         |   |    |                   |
| POLIKLIN      | IIK DR HALIMAH (KUALA KETIL 2) | 4:16 pm |   |    |                   |
| Invoice no.   | : GFLEX0017-KDC-9-29-33        |         |   |    |                   |
| Date          | : 29/09/2023                   |         |   |    |                   |
| Status        | : Approved                     |         | _ |    |                   |
|               |                                |         |   |    |                   |
|               |                                |         |   |    |                   |
|               |                                |         |   | 0  |                   |
|               |                                |         |   | 3. | By cl             |

 In the Bills page, you can view your utilization for the year. In the Member Name columns, you may select to either view the principal or the dependent utilization.

2. You can view a summary of your visit details to the G-Flex panel clinics. It will show the invoice number, the date of the visit & the status of the claims.

By clicking 'Click to Expand', you will be able to see the more detailed breakdown of the diagnosis and the medication/treatment dispensed.